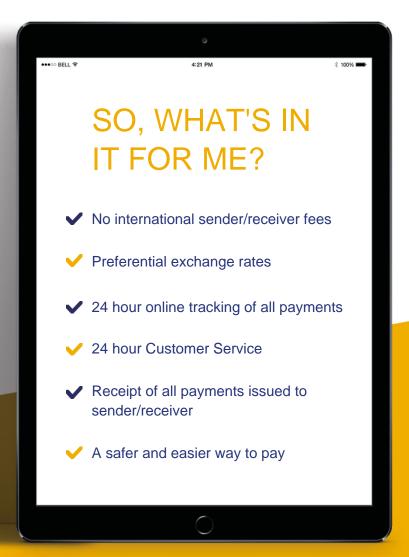

Lutèce Langue

Instructions



Do you want to pay in France by non-EU credit card? Need to make a bank transfer to France from a non-EU bank?

We will save you money when paying your fees internationally.

TransferMate is an easy to use online payment platform which offers a secure, fast and affordable way to make your international educational payments around the world.

We allow you to make your international payments free of charge

## Click here to watch the tutorial







## SOUNDS GREAT, SO HOW DO I MAKE A PAYMENT?



- Register your payment on https://lutecelangue.transfermateeducation.com
- Choose Wire transfer or Credit Card
- Confirm your personal details and 'Save and Confirm' your payment to complete booking.



If you are paying by bank transfer, please make your payment to the instructed bank account.



(NOTE: Brazilian, Chinese and Indian students will be required to send supporting documents. Please follow instructions provided)

- If paying by credit card, simply enter your card details.
- We accept:

















- Once funds are received, payment is transferred to your institute
- Confirmation of payment is emailed to both you and the institute

## **NEED MORE INFORMATION?**

P: +353 1887 2892 E: edu@transfermate.com Skype: internati